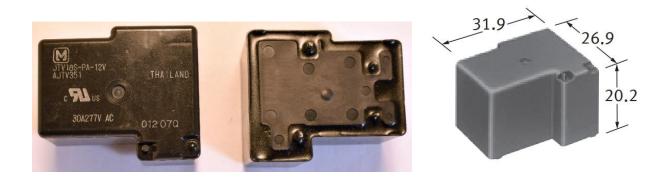

## 12 Volt, 30 Amp, Power Relay SPST Panasonic JTV1AS-PA-12V PCB Mounting

- Coil to contact breakdown voltage 3500 V RMS
- Low Power operation, coil - 83mA at 12v DC
- Quiet Operation

- 30 Amps Max contact rating
- 20 Amps at 277 V AC
- UL/C-UL Recognized

For complete relay specs, see link below: https://dtsheet.com/doc/170074/panasonic-jtv1as-pa-12v